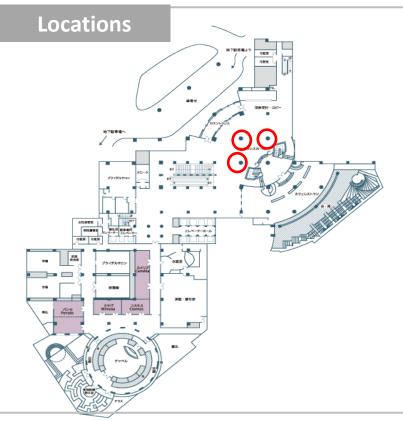

# A. Escalator Eye-catching Advertising (2F – 1F) P2

Flow line of visitors

Permanent signboards

Size (same for all 3 places): W3,600mm X H1,800mm

Format: Output sheet

 $\times$  Tax included in price.

- Price includes medium, printing, installation and materials costs.
- Submission of complete data is required. (Data production/amendments/editorial work can be ordered at extra costs.)

### Locations

Escalator leads to 1F registration counter as visitors arrive at the venue along the 2F atrium from Daiba Station

Very effective for advertising

## A. Escalator Eye-catching Advertising (2F – 1F) P3

Same size for all 3 places.