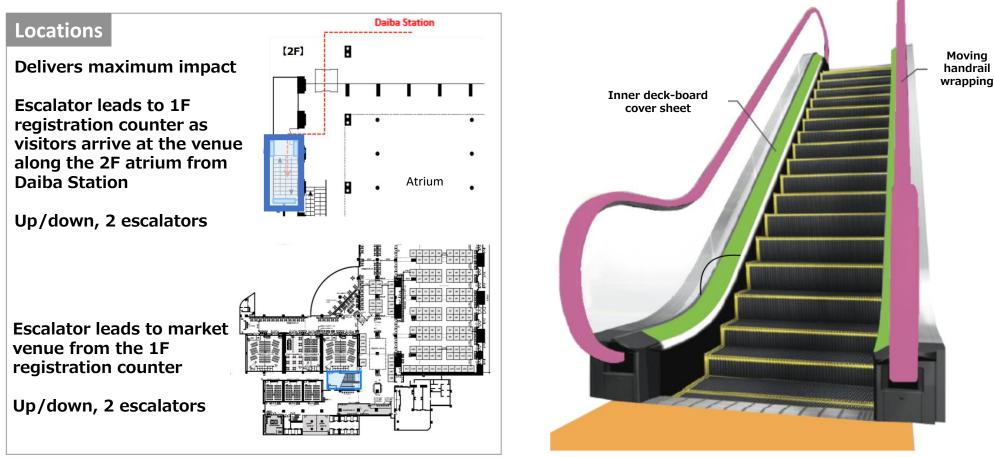

# A. Escalator Eye-catching Advertising (2F – 1F) P2

Flow line of visitors

Permanent signboards

Size (same for all 3 places): W3,600mm X H1,800mm

Format: Output sheet

 $\times$  Tax included in price.

- Price includes medium, printing, installation and materials costs.
- Submission of complete data is required. (Data production/amendments/editorial work can be ordered at extra costs.)

### Locations

Escalator leads to 1F registration counter as visitors arrive at the venue along the 2F atrium from Daiba Station

Very effective for advertising

## A. Escalator Eye-catching Advertising (2F – 1F) P3

Same size for all 3 places.