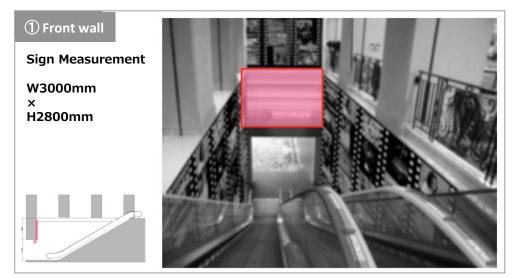

# **B. Escalator Eye-catching Advertising (1F–B1F)**

Flow line of visitors

Permanent signboards

Size: Front wall W3,000mm X H2,800mm, Side walls W7,000mm (Max.) X H4,300mm (Max.) Format: Output sheet

X Tax included in price.

## C. Staircase Eye-catching Advertising (1F–B1F)

1 Front wall