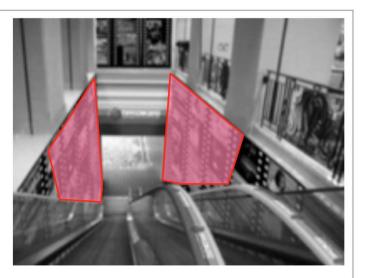

## C. Staircase Eye-catching Advertising (1F–B1F)

P6

Flow line of visitors

Permanent signboards

Size: Front wall W3,000mm X H2,800mm, Side walls W5,800mm (Max.) X H4,000mm (Max.)

Format: Output sheet

X Tax included in price.

#### ② Right wall ③ Left wall

Sign Measurement W5800mm (Max.) × H4000mm (Max.)