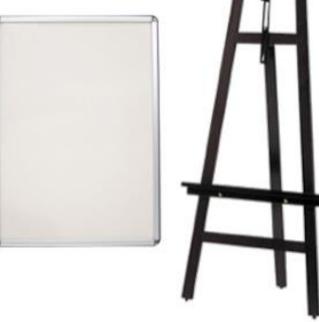

## **M. Poster Frame and Easel**

 $\times$  Tax included in price.

- Price includes medium and materials costs.
- Poster(s) should be submitted by exhibitor and no larger than B1 size.
- (Data output/production/amendments/editorial work can be ordered at extra costs.)

### **X** Installation area will be announced at a later date.

<Sign measurement> B1 W728 x H1030 Displayed in poster frame + easel

<Image in 2015 >