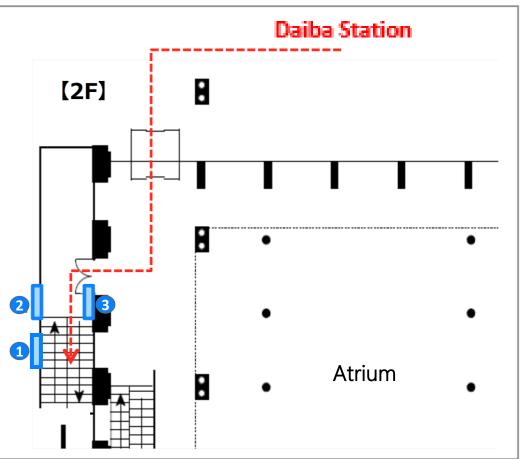

# A. Escalator Eye-catching Advertising (2F – 1F) P2

Flow line of visitors

Permanent signboards

Size (same for all 3 places): W3,600mm X H1,800mm

Format: Output sheet

 $\times$  Tax included in price.

- Price includes medium, printing, installation and materials costs.
- Submission of complete data is required. (Data production/amendments/editorial work can be ordered at extra costs.)

### Locations

Escalator leads to 1F registration counter as visitors arrive at the venue along the 2F atrium from Daiba Station

Very effective for advertising