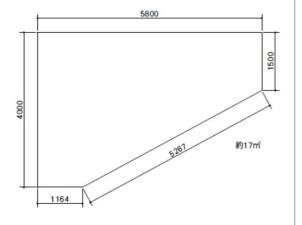

## C. Staircase Eye-catching Advertising (1F–B1F)

P6

Flow line of visitors

Permanent signboards

Size: Front wall W3,000mm X H2,800mm, Side walls W5,800mm (Max.) X H4,000mm (Max.)

Format: Output sheet

X Tax included in price.

#### ② Right wall ③ Left wall

Sign Measurement W5800mm (Max.) × H4000mm (Max.)