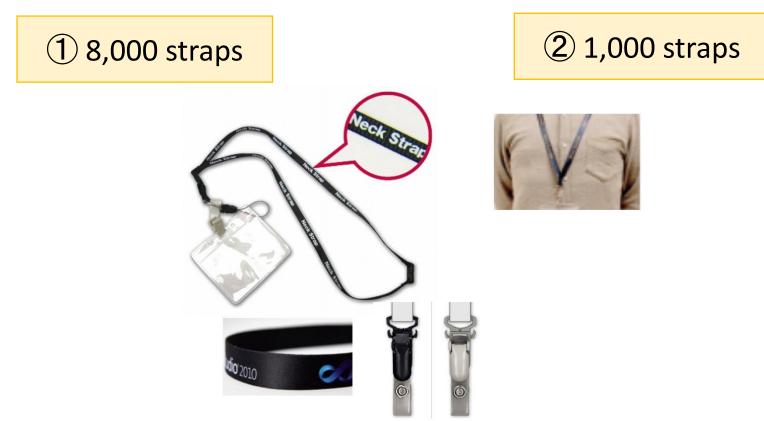

## **G. Neck Strap Advertising**

Distributed to all visitors

For all exhibitors and staff

Format: 1 color printing (special color available). Color proofing at extra cost.

X Tax included in price.

• Price includes printing and materials costs.

• Submission of complete data is required.

(Data production/amendments/editorial work can be ordered at extra costs.)

• Different strap/printing colors can be chosen in each 1,000.

#### A. Escalator Eye-catching Advertising (2F-1F)

| Advertisement                 | Unit price | Advertisement       | Unit price (Inc. tax) |
|-------------------------------|------------|---------------------|-----------------------|
| a Far right side W3600×H1800  | ¥500,000   | approx. 8000 straps | ¥2,500,000            |
| b Near right side W3600×H1800 | ¥500,000   | 1000 straps         | ¥500,000              |
| c Left side W3600×H1800       | ¥500,000   |                     |                       |