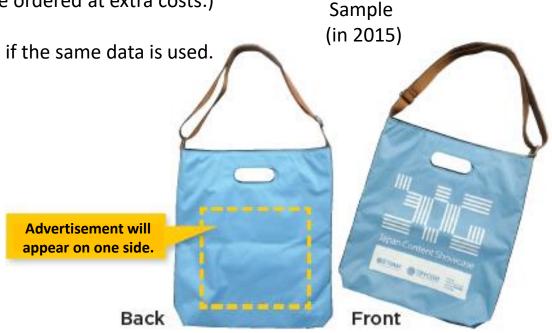

# H. Market Bag Advertising

Advertising can be put on a single side of the market bag distributed to visitors.

(The JCS logo will appear on the other side.)

It is an effective way to grab people's attention at the venue.

The small tote bag's simple design and convenient size also make it handy for everyday use.

- Estimated number of market bags: 4,000 bags
- Tax included in price.
- 1-color printing (special color available)
- Price includes printing and materials costs.
- Submission of complete data is required.
- (Data production/amendments/editorial work can be ordered at extra costs.)
- Color proofing at extra cost.
- •Assortment of up to 3 types (colors) can be printed if the same data is used.
- Bag color cannot be chosen
- Actual bag specifications may change.