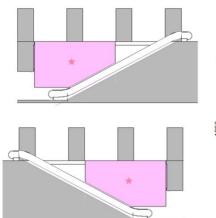

## C. Staircase Eye-catching Advertising (1F–B1F)

P6

Flow line of visitors

Permanent signboards

Size: Front wall W3,000mm X H2,800mm, Side walls W5,800mm (Max.) X H4,000mm (Max.)

Format: Output sheet

X Tax included in price.

## C. Staircase Eye-catching Advertising (1F–B1F)

1 Front wall

### ③ Left wall

Ρ7

#### ② Right wall ③ Left wall

Sign Measurement W5800mm (Max.) × H4000mm (Max.)