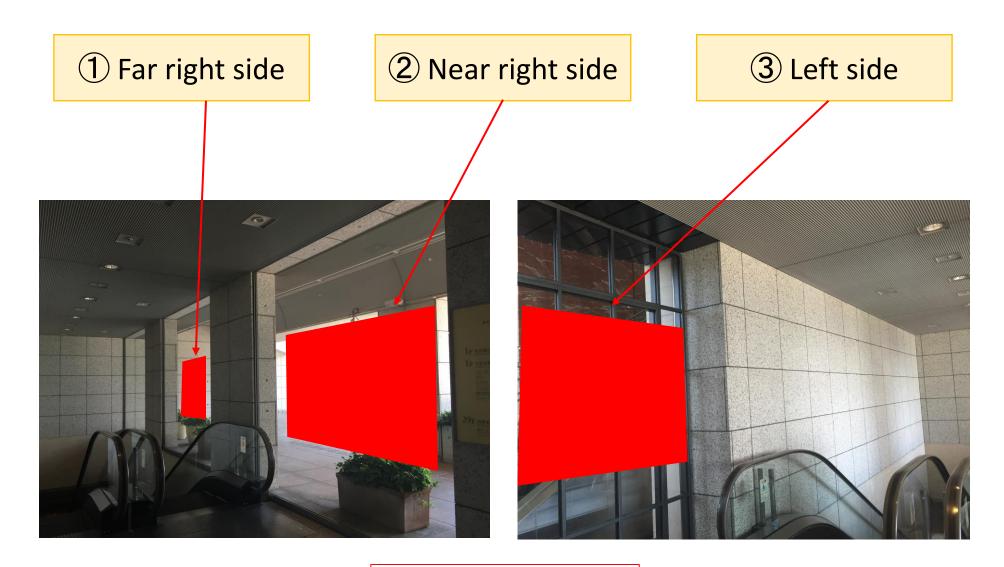

#### A. Escalator Eye-catching Advertising (2F-1F)

| Advertisement                 | Unit price | Advertisement       | Unit price (Inc. tax) |
|-------------------------------|------------|---------------------|-----------------------|
| a Far right side W3600×H1800  | ¥500,000   | approx. 8000 straps | ¥2,500,000            |
| b Near right side W3600×H1800 | ¥500,000   | 1000 straps         | ¥500,000              |
| c Left side W3600×H1800       | ¥500,000   |                     |                       |

## A. Escalator Eye-catching Advertising (2F – 1F) P3

Same size for all 3 places.