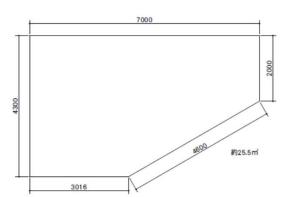

## **B. Escalator Eye-catching Advertising (1F–B1F)**

2 Right wall

P5

Sign Measurement W7000mm (Max.) × H4300mm (Max.)

#### ② Right wall ③ Left wall

Sign Measurement W5800mm (Max.) × H4000mm (Max.)