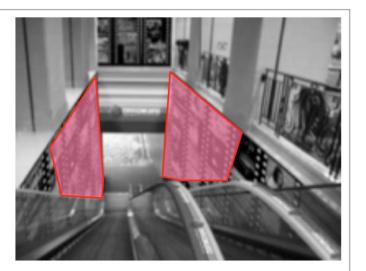

## C. Staircase Eye-catching Advertising (1F–B1F)

P6

Flow line of visitors

Permanent signboards

Size: Front wall W3,000mm X H2,800mm, Side walls W5,800mm (Max.) X H4,000mm (Max.)

Format: Output sheet

X Tax included in price.

#### ② Right wall ③ Left wall

Sign Measurement W5800mm (Max.) × H4000mm (Max.)