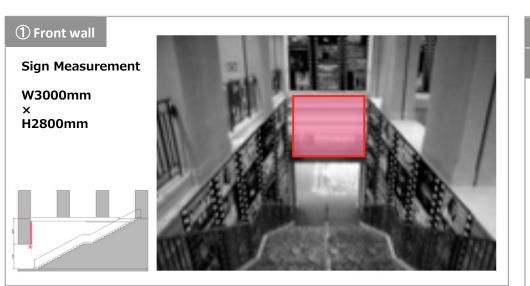

## C. Staircase Eye-catching Advertising (1F–B1F)

P6

Flow line of visitors

Permanent signboards

Size: Front wall W3,000mm X H2,800mm, Side walls W5,800mm (Max.) X H4,000mm (Max.)

Format: Output sheet

X Tax included in price.

## C. Staircase Eye-catching Advertising (1F–B1F)

1 Front wall