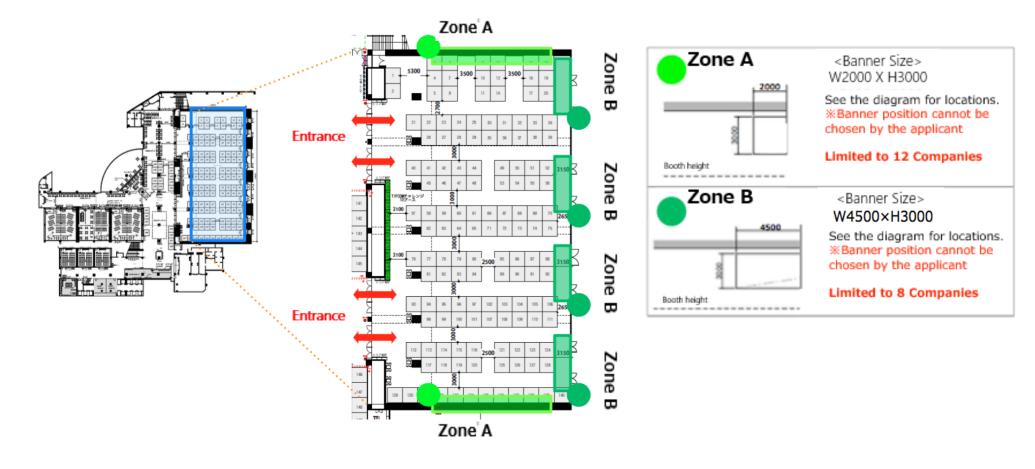

# F. Large Hanging Banners (Exhibition Hall)

**Inside Exhibition Hall** 

Permanent signboards

Size: <Zone A> W2,000mm X H3,000mm, <Zone B> W4,500mm X H3,000mm

Format: Tapestry banner output

X Tax included in price.

#### F. Large Hanging Banners (Exhibition hall)

~

.....

| Advertisement                      | Unit price (Inc. tax) |                                        | Unit price (Inc. tax) |
|------------------------------------|-----------------------|----------------------------------------|-----------------------|
| Zone A <1 banner size> W2000×H3000 | ¥150,000              | Pillar Winding Advertising (1 pillar)  | ¥900,000              |
| Zone B <1 banner size> W4500×H3000 | ¥300,000              | Pillar Winding Advertising (3 pillars) | ¥2,500,000            |