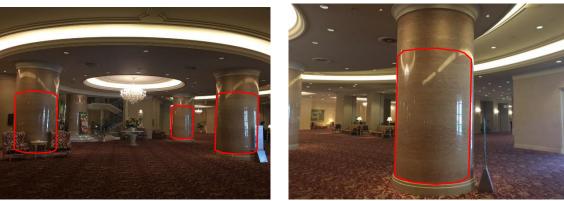

## O. Pillar Winding Advertising (1F, in front of Registration Counter)

Flow line of visitors

Permanent signboards

Size: W5,300mm X H3,480mm (Approx.18.5m<sup>2</sup>)

Format: Output sheet

 $\times$  Tax included in price.

• Price includes medium, printing, installation and materials costs.

• Submission of complete data is required. (Please ask if data production/amendment is required.)

### **XNOTE**

 Pillar Winding Advertising is produced by winding one output sheet. There may be a slight deviation caused along connection part. Please avoid any visual design which continues across the connection part.
 Due to its highly public locations of the advertisement, a draft has to be checked by the hotel before printing.